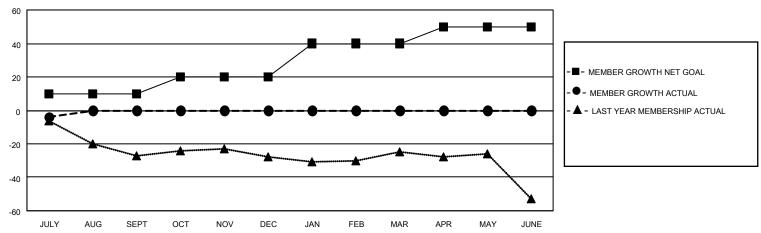

#### GOALS AND ACTUAL MEMBERS CUMULATIVE

| DROPPED CLUBS: 1 |   | 2 CLUBS OF 28 ADDED 1 OR<br>MORE NEW MEMBERS | GENDER DISTRIBUTION             |                              |  |
|------------------|---|----------------------------------------------|---------------------------------|------------------------------|--|
|                  |   | MORE NEW MEMBERS                             | MALE<br>FEMALE                  | 459 (64.92%)<br>247 (34.94%) |  |
| DROPPED MEMBERS  |   |                                              | NON BINARY PREFER NOT TO ANSWER | 0 (0.00%)<br>1 (0.14%)       |  |
| DECEASED         | 1 |                                              | THE ER HOT TO AROWER            | 1 (0.1170)                   |  |
| CLUB CANCELLED   | 0 | CLICK HERE FOR CUMULATIVE                    | TOTAL FAMILY UNIT MEMBERS       | 88                           |  |
| TOTAL            | 6 | MEMBERSHIP DATA                              | FAMILY MEMBERS PAYING HAI       | LF DUES 45                   |  |
| OTHER<br>TOTAL   | 6 | MEMBERSHIP DATA                              | FAMILY MEMBERS PAYING HAI       | LF DUES 45                   |  |